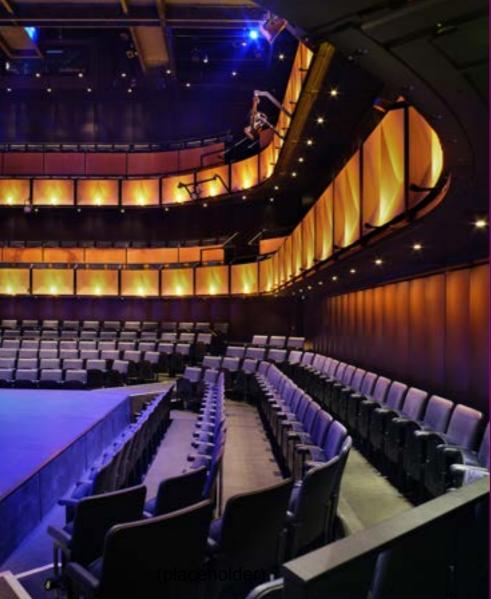

Opulent, contemporary finishes of marble and oak create a warm elegance to five floors of public space, with bars and restaurants wrapping around an intimate, central auditorium that seats up to 602 and benefits from exceptional acoustics and sightlines. On the fifth floor, a flexible rehearsal and events space adjoins an exclusive bar and lounge with covered outdoor terrace overlooking the hustle and bustle of the busy West End.

## Auditorium

| Area                        | 273m²                                                                                                                                                                                                                 |                   |
|-----------------------------|-----------------------------------------------------------------------------------------------------------------------------------------------------------------------------------------------------------------------|-------------------|
| Seat capacities by<br>level | Stalls<br>Lower balcony<br>Upper balcony                                                                                                                                                                              | 330<br>132<br>132 |
| Formats                     | In-the-round: upto 602 seats<br>Thrust: upto 400 seats                                                                                                                                                                |                   |
| Facilities                  | Air conditioning Production lighting and dimmers Front of house PA system Motorised flying system Modular stage with basement Fully wheelchair accessible Hearing assistance system Bars and informal breakout spaces |                   |