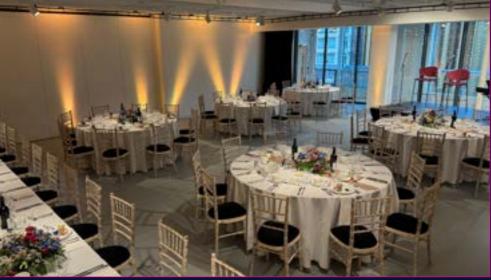

#### Studio

| Area                     | 130m²                                                                                |     |
|--------------------------|--------------------------------------------------------------------------------------|-----|
| Indicative<br>capacities | Standing reception                                                                   | 260 |
|                          | Theatre style seating                                                                | 120 |
|                          | Banqueting                                                                           | 100 |
|                          | Classroom seating                                                                    | 60  |
| Facilities               | Ballet barres and mirrors (draped) PA system Projector Natural light Air conditioned |     |