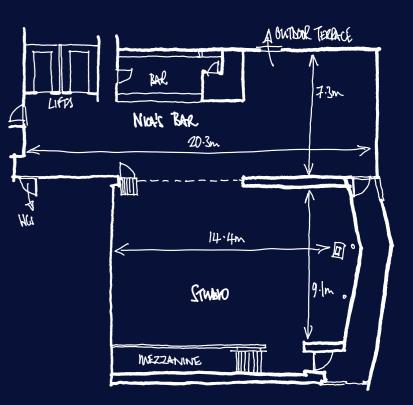

## 5th Floor

#### Studio

| Area                     | 130m²                                                                                |     |
|--------------------------|--------------------------------------------------------------------------------------|-----|
| Indicative<br>capacities | Standing reception                                                                   | 260 |
|                          | Theatre style seating                                                                | 120 |
|                          | Banqueting                                                                           | 100 |
|                          | Classroom seating                                                                    | 60  |
| Facilities               | Ballet barres and mirrors (draped) PA system Projector Natural light Air conditioned |     |

#### Nica's Bar

| Area                     | 114m² including reception lobby zone |     |  |
|--------------------------|--------------------------------------|-----|--|
| Indicative<br>capacities | Standing reception                   | 200 |  |
|                          | Restaurant seating                   | 60  |  |
|                          | Banqueting                           | 40  |  |
| Facilities               | Bar                                  |     |  |
|                          | Panoramic outdoor terrace            |     |  |
|                          | PA system                            |     |  |
|                          | Natural light                        |     |  |
|                          | Air conditioned                      |     |  |