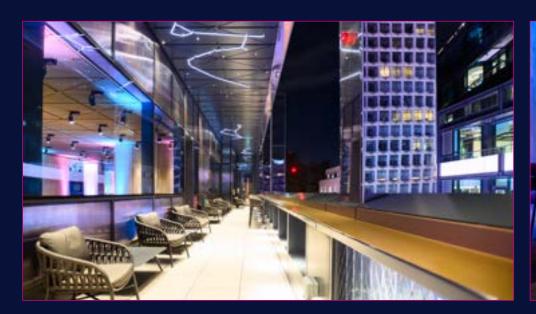

#### Nica's Bar

| Area                     | 114m² including reception lobby zone |     |  |
|--------------------------|--------------------------------------|-----|--|
| Indicative<br>capacities | Standing reception                   | 200 |  |
|                          | Restaurant seating                   | 60  |  |
|                          | Banqueting                           | 40  |  |
| Facilities               | Bar                                  |     |  |
|                          | Panoramic outdoor terrace            |     |  |
|                          | PA system                            |     |  |
|                          | Natural light                        |     |  |
|                          | Air conditioned                      |     |  |