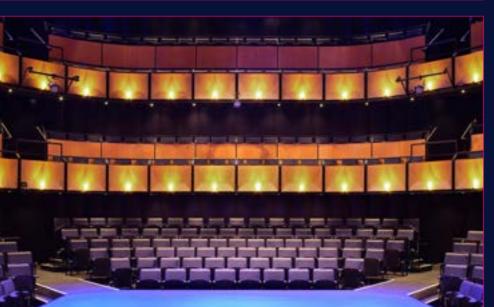

Opulent, contemporary finishes of marble and oak create a warm elegance to five floors of public space, with bars and restaurants wrapping around an intimate, central auditorium that seats up to 602 and benefits from exceptional acoustics and sightlines. On the fifth floor, a flexible rehearsal and events space adjoins an exclusive bar and lounge with covered outdoor terrace overlooking the hustle and bustle of the busy West End.

## Auditorium

| Area                        | 273m²                                                                                                                                                                                                                 |                   |
|-----------------------------|-----------------------------------------------------------------------------------------------------------------------------------------------------------------------------------------------------------------------|-------------------|
| Seat capacities by<br>level | Stalls<br>Lower balcony<br>Upper balcony                                                                                                                                                                              | 330<br>132<br>132 |
| Formats                     | In-the-round: upto 602 seats<br>Thrust: upto 400 seats                                                                                                                                                                |                   |
| Facilities                  | Air conditioning Production lighting and dimmers Front of house PA system Motorised flying system Modular stage with basement Fully wheelchair accessible Hearing assistance system Bars and informal breakout spaces |                   |