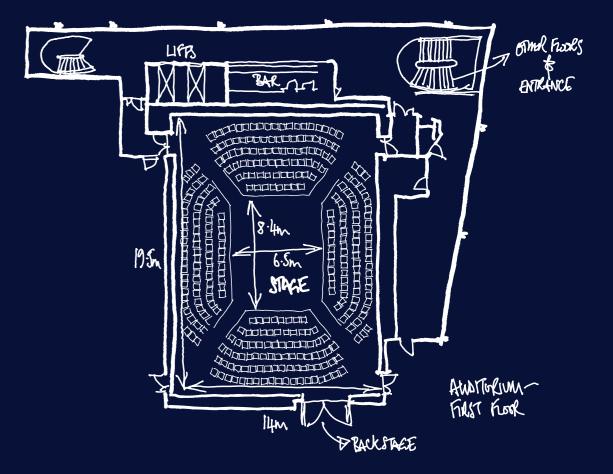

## Auditorium

| Area                        | 273m²                                                                                                                                                                                                                 |                   |
|-----------------------------|-----------------------------------------------------------------------------------------------------------------------------------------------------------------------------------------------------------------------|-------------------|
| Seat capacities by<br>level | Stalls<br>Lower balcony<br>Upper balcony                                                                                                                                                                              | 330<br>132<br>132 |
| Formats                     | In-the-round: upto 602 seats<br>Thrust: upto 400 seats                                                                                                                                                                |                   |
| Facilities                  | Air conditioning Production lighting and dimmers Front of house PA system Motorised flying system Modular stage with basement Fully wheelchair accessible Hearing assistance system Bars and informal breakout spaces |                   |