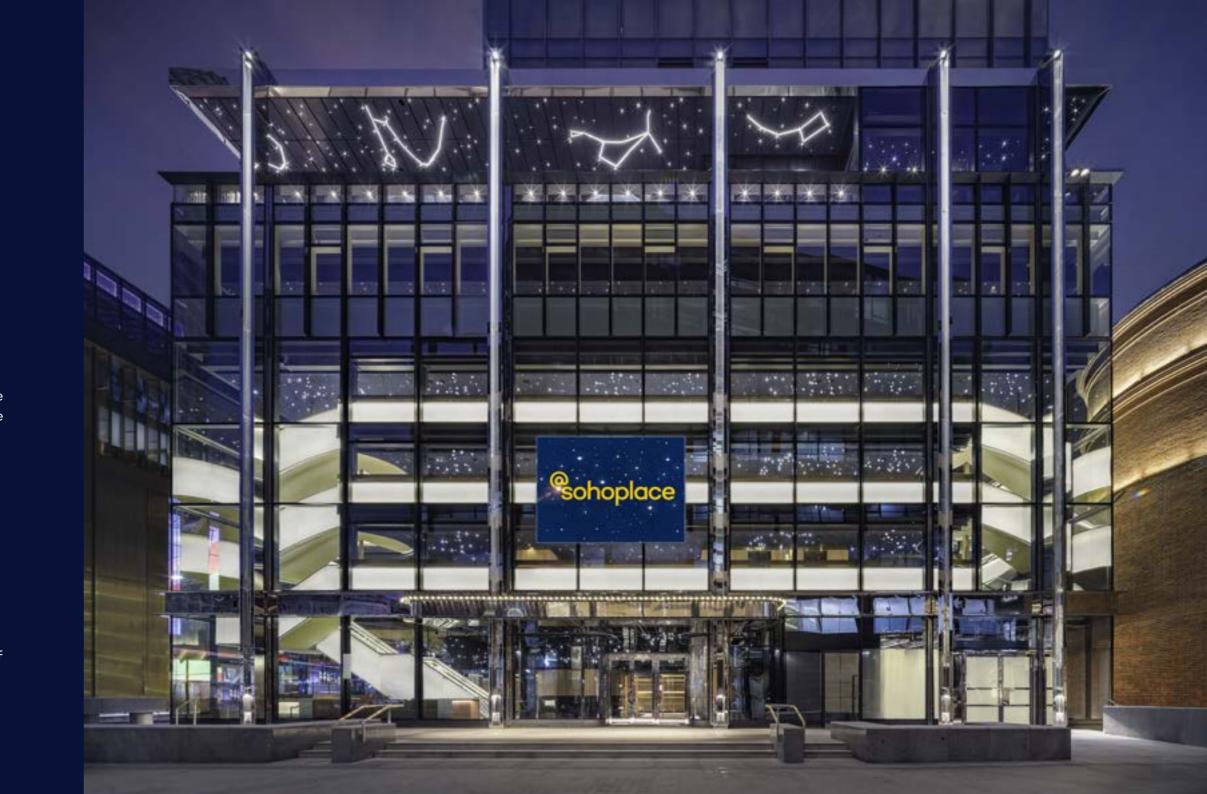

#### An oasis of calm in the heart of the action

In the heart of Central London at the junction of Oxford Street, Charing Cross Road and Tottenham Court Road, sohoplace is the first new West End theatre to have been built in fifty years.

Opulent, contemporary finishes of marble and oak create a warm elegance to five floors of public space, with bars and restaurants wrapping around an intimate, central auditorium that seats up to 602 and benefits from exceptional acoustics and sightlines. On the fifth floor, a flexible rehearsal and events space adjoins an exclusive bar and lounge with covered outdoor terrace overlooking the hustle and bustle of the busy West End.