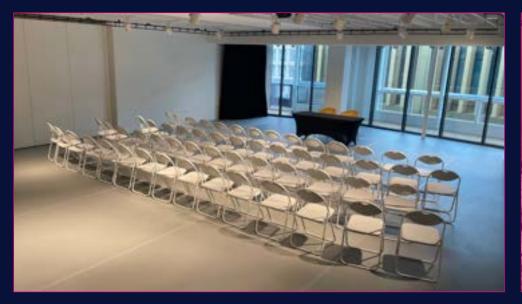

#### Studio

| Area                     | 130m²                                                                                |     |
|--------------------------|--------------------------------------------------------------------------------------|-----|
| Indicative<br>capacities | Standing reception                                                                   | 260 |
|                          | Theatre style seating                                                                | 120 |
|                          | Banqueting                                                                           | 100 |
|                          | Classroom seating                                                                    | 60  |
| Facilities               | Ballet barres and mirrors (draped) PA system Projector Natural light Air conditioned |     |