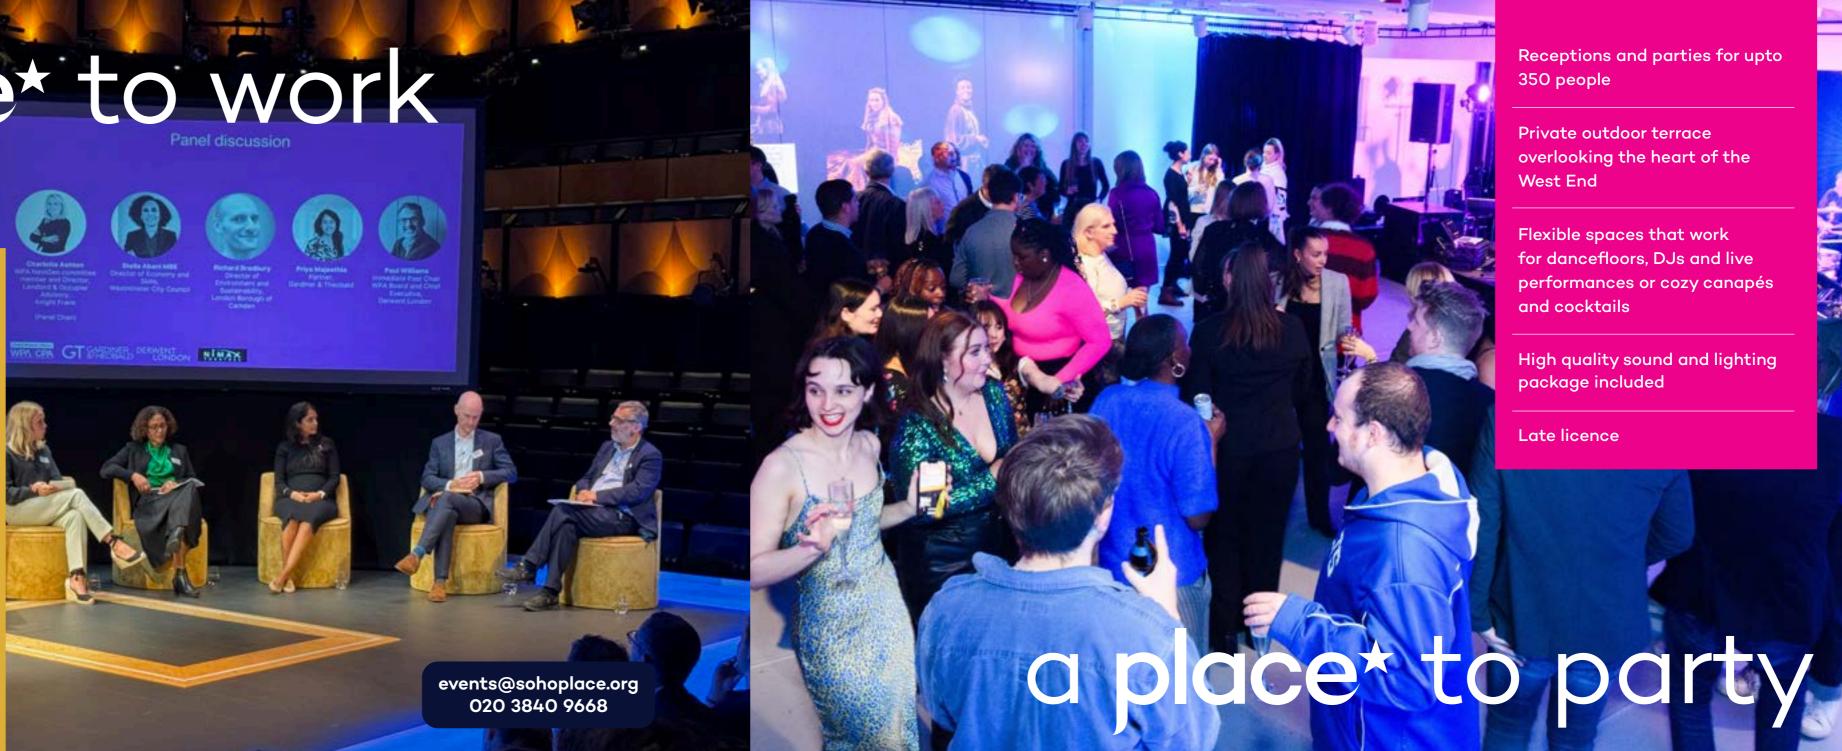

A true West End theatre, sohoplace has quickly become known for its programming, presenting eight public performances each week. But behind the scenes it's quickly establishing itself as Central London's newest events venue. With great spaces available all-year-round, a flexible auditorium equipped to quickly and easily transition between events and shows and the unique opportunity to benefit from the exclusive hire of the entire building on non-performance days, this is the perfect place for awards ceremonies, corporate presentations, individual parties and celebrations, and, of course, a great space in which to create.

Alongside our in-house bar and canapé service, we partner with some of London's best specialist event caterers to offer a wide variety of different menus suitable for every taste and price point.

Our three theatre bars make great breakout spaces for light refreshments between conference sessions or cocktails during galas and celebrations, while our ground and fifth floors can each comfortably accommodate 70 - 100 guests for formal or casual seated dining. All our spaces are great for standing receptions and we offer a wide range of drinks, canapés, bowl food and buffets. And of course, we specialise in parties - regularly hosting some of the West End's biggest shows and stars.