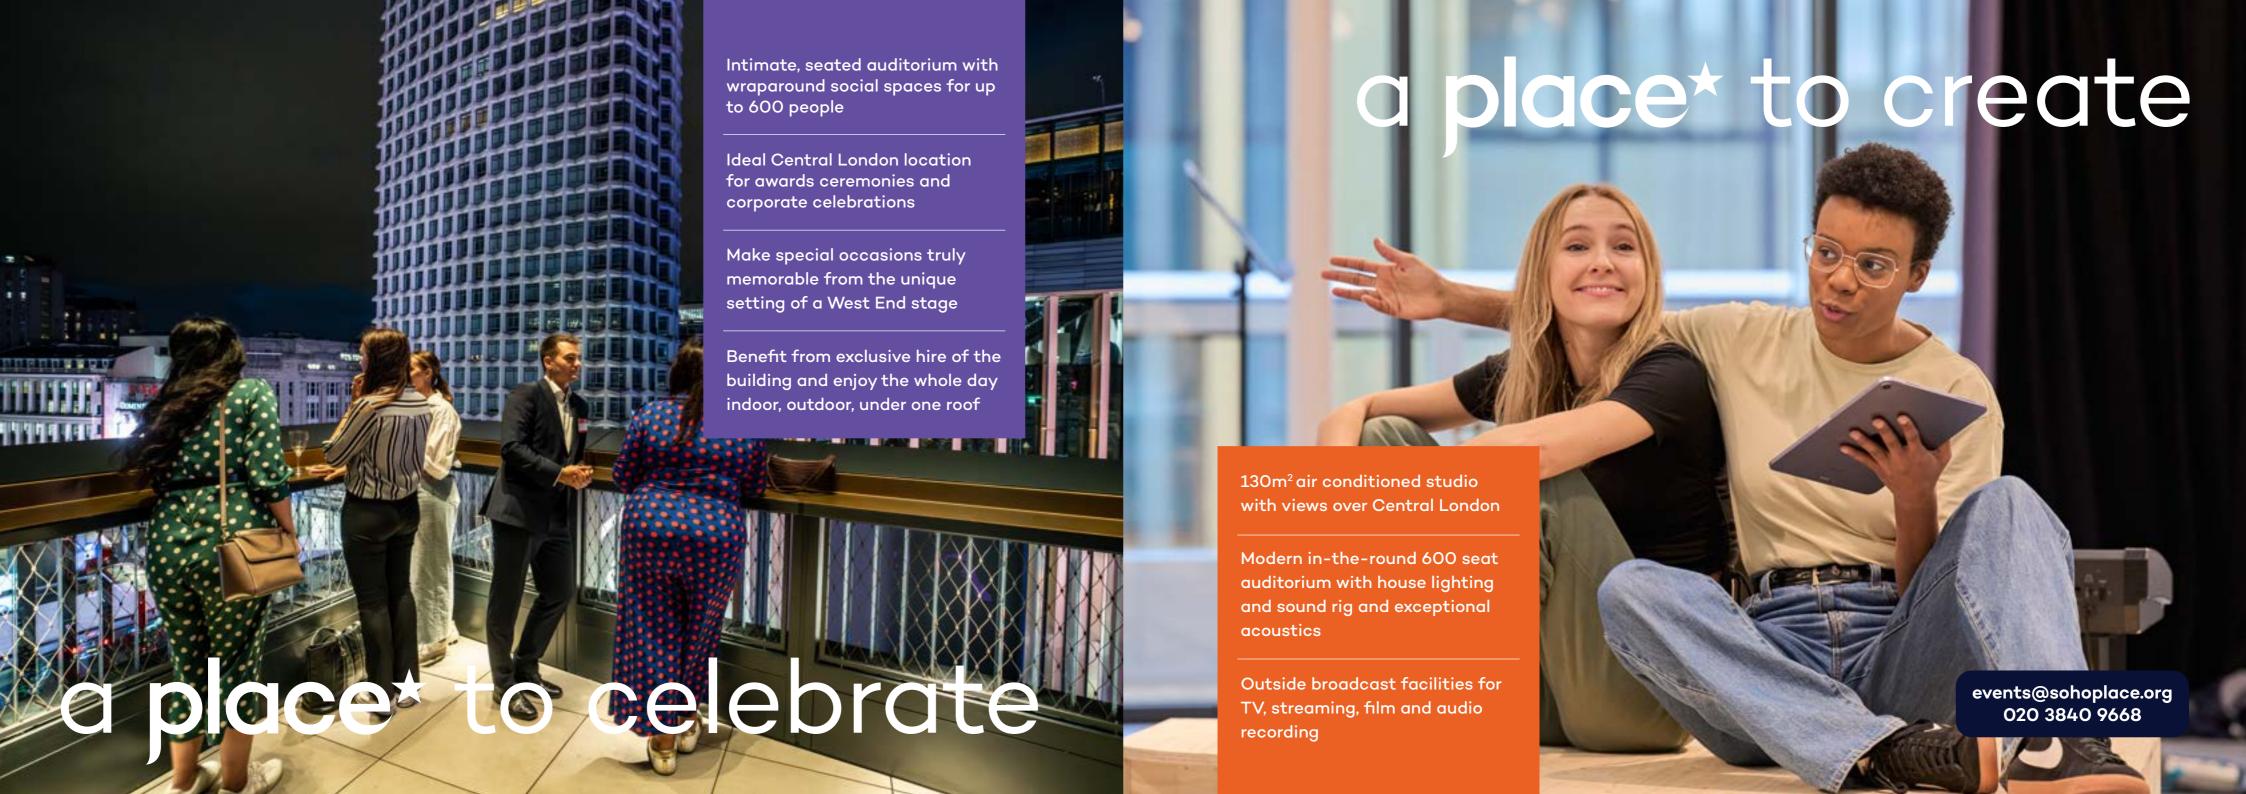

Opulent, contemporary finishes of marble and oak create a warm elegance to five floors of public space, with bars and restaurants wrapping around an intimate, central auditorium that seats up to 602 and benefits from exceptional acoustics and sightlines. On the fifth floor, a flexible rehearsal and events space adjoins an exclusive bar and lounge with covered outdoor terrace overlooking the hustle and bustle of the busy West End.

A true West End theatre, sohoplace has quickly become known for its programming, presenting eight public performances each week. But behind the scenes it's quickly establishing itself as Central London's newest events venue. With great spaces available all-year-round, a flexible auditorium equipped to quickly and easily transition between events and shows and the unique opportunity to benefit from the exclusive hire of the entire building on non-performance days, this is the perfect place for awards ceremonies, corporate presentations, individual parties and celebrations, and, of course, a great space in which to create.