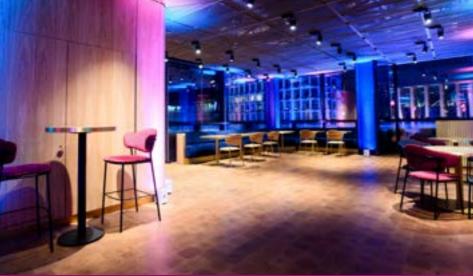

#### Nica's Bar

| Area                     | 114m² including reception lobby zone |     |  |
|--------------------------|--------------------------------------|-----|--|
| Indicative<br>capacities | Standing reception                   | 200 |  |
|                          | Restaurant seating                   | 60  |  |
|                          | Banqueting                           | 40  |  |
| Facilities               | Bar                                  |     |  |
|                          | Panoramic outdoor terrace            |     |  |
|                          | PA system                            |     |  |
|                          | Natural light                        |     |  |
|                          | Air conditioned                      |     |  |